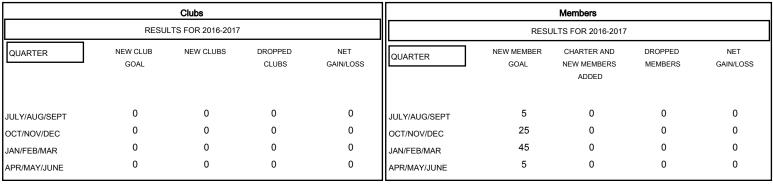

## GOALS AND ACTUAL NEW CLUBS CUMULATIVE

| DROPPED CLUBS: 0 |   | 0 CLUBS OF 0 ADDED 1 OR MORE NEW<br>MEMBERS | GENDER DISTRIBUTION  MALE 0 (100.00%) |             |   |
|------------------|---|---------------------------------------------|---------------------------------------|-------------|---|
| DROPPED MEMBERS  |   |                                             | FEMALE                                | 0 (100.00%) |   |
| DECEASED         | 0 | ASSESSMENT DATA                             |                                       |             | 0 |
| CLUB CANCELLED   | 0 |                                             | FAMILY UNIT MEMBERS                   |             | 0 |
| OTHER            | 0 |                                             | HEAD OF HOUSEHOLD                     |             | 0 |
| TOTAL            | 0 |                                             | NON-HEAD OF HOUSEHOLD                 |             | 0 |