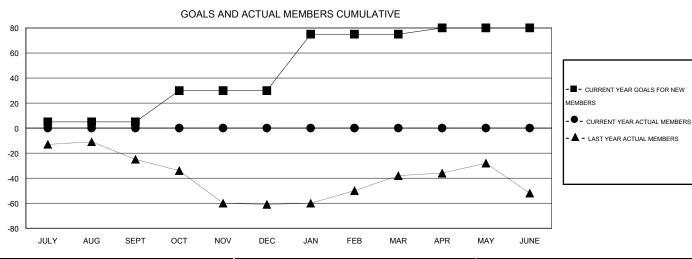

## GOALS AND ACTUAL NEW CLUBS CUMULATIVE

| DROPPED CLUBS: 0 |   | 0 CLUBS OF 0 ADDED 1 OR MORE NEW<br>MEMBERS | GENDER DISTRIBUTION  MALE 0 (100.00%) |             |   |
|------------------|---|---------------------------------------------|---------------------------------------|-------------|---|
| DROPPED MEMBERS  |   |                                             | FEMALE                                | 0 (100.00%) |   |
| DECEASED         | 0 | ASSESSMENT DATA                             |                                       |             | 0 |
| CLUB CANCELLED   | 0 |                                             | FAMILY UNIT MEMBERS                   |             | 0 |
| OTHER            | 0 |                                             | HEAD OF HOUSEHOLD                     |             | 0 |
| TOTAL            | 0 |                                             | NON-HEAD OF HOUSEHOLD                 |             | 0 |